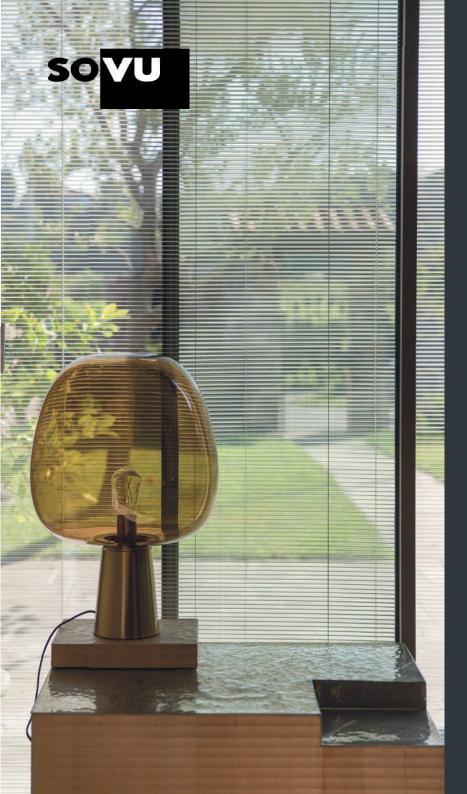

# Sovu Integral Blinds

Sealed within the glass unit, our Sovu electric, battery-operated integral blinds are an ideal solution for those looking for low-maintenace privacy options.

Unlike traditional blinds, Sovu blinds are sealed within the glass unit, keeping them free from dust, allergens and damage - the perfect solution for any space where cleanliess is essential.

With the ability to adjust lighting levels at the click of the button, our blinds have it all - even remote operation and SMART App compatibility!