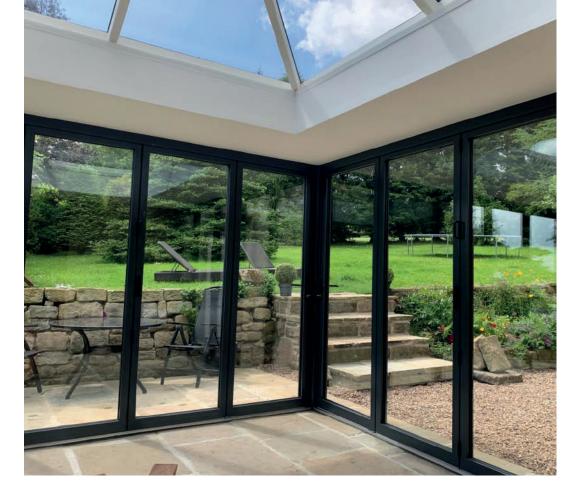

# Sovu Integral Blinds

Sealed within the glass unit, our Sovu electric, battery-operated integral blinds are an ideal solution for those looking for low-maintenace privacy options.

Unlike traditional blinds, Sovu blinds are sealed within the glass unit, keeping them free from dust, allergens and damage - the perfect solution for any space where cleanliess is essential.

Not only do they offer exceptional insulation with our double glazed units, but being sealed within the unit means they are also protected from wear and tear and stand the test of time. Operated via a battery-powered control unit, the blinds offer easy and effortless opening, making them suitable for any window or door unit.

With the ability to adjust lighting levels at the click of the button, our blinds have it all - even remote operation and SMART App compatibility!