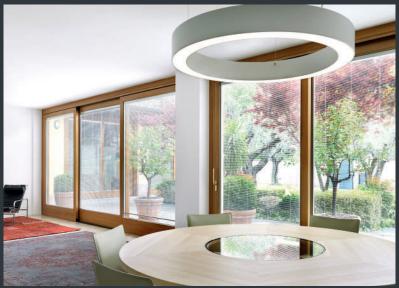

## **Oversized Glass Units**

Offering seamless, expansive views, oversized glass units are perfect for those larger projects to maximise natural light and create stunning, open spaces.

At UKO Glass, we specialise in producing oversized glass units at remarkable flexibility with minimal restrictions.

Our advanced facilities allow us to deliver high-quality, custom-sized glass solutions that elevate both aesthetic appeal and functionality, making them an ideal choice for innovative architectural designs.

Whether you require pre-cut or made-to-order options, every unit of oversized glass from our factory showcases our dedication to quality. Equipped with advanced machinery and a team of skilled specialists, we ensure precision, durability and an unbeatable finish.