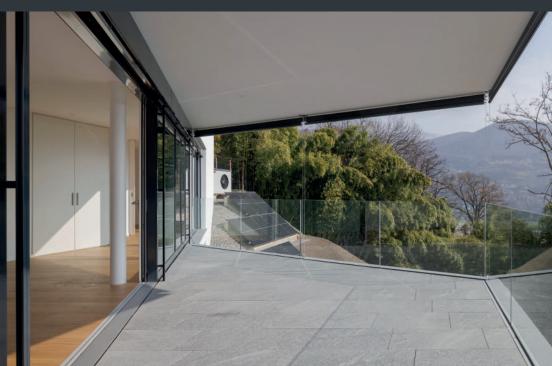

## **Oversized Glass Units**

Offering seamless, expansive views, oversized glass units are perfect for those larger projects to maximise natural light and create stunning, open spaces.

At UKO Glass, we specialise in producing oversized glass units at remarkable flexibility with minimal restrictions.

Our advanced facilities allow us to deliver high-quality, custom-sized glass solutions that elevate both aesthetic appeal and functionality, making them an ideal choice for innovative architectural designs.

Whether you require pre-cut or made-to-order options, every unit of oversized glass from our factory showcases our dedication to quality. Equipped with advanced machinery and a team of skilled specialists, we ensure precision, durability and an unbeatable finish.

All delivered direct to site in our specialist vehicles.