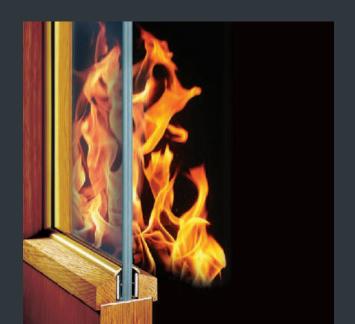

# Fire Rated Glass

For safety and style, our premium made-to-order fire-rated glass provides superior performance without compromising on aesthetics.

An essential choice for buildings requiring advanced fire safety measures, our fire safe solutions are manufactured to withstand extreme heat.

They also prevent the spread of flames, smoke, and toxic gases, crucial for safe evacuation and minimising damage. Our fire-rated glass units can be made to any size, perfect for all applications where fire safety is essential.

Designed to withstand high temperatures and maintain its structure, every unit is fully compliant with UK regulations for fire safety. With fire protection for up to 120 minutes and integrity for up to 260 minutes, every property is safe with our fire-rated solutions.