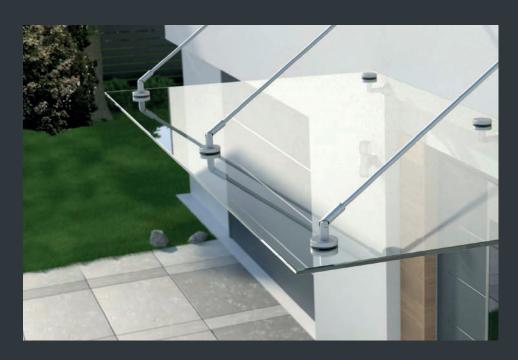

# **Glass Canopies**

Adding curb appeal to any property entrance, glass canopies combine practical solutions with a modern day design.

Ideal to protect the doorway of the building from rain, protecting visitors and householders from getting wet when locking the door. Our bespoke glass units for canopies are also designed to increase the lifespan of the front door and frame itself.

Popular among all entrance types, our glass canopies can reach impressive sizes, and are often used above patio doors, allowing users to keep the panes open no matter the weather.

Designed for both floating or bolted systems, every glass unit is designed and tested to withstand all weather types, including snowfall, high winds and impact.