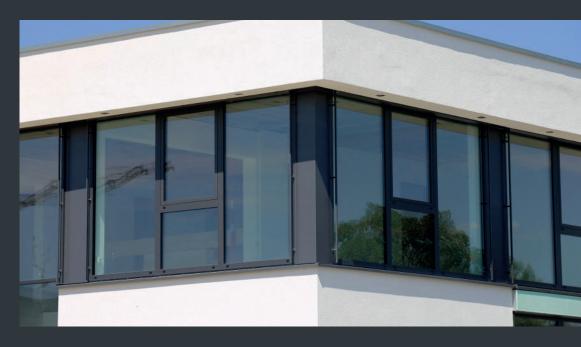

# Glass Balustrades & Balconies

For classic and elegant glass barriers that transform both outdoor and indoor applications.

Our range of carefully selected glass is suitable for a variety of different design choices, bringing projects their own unique characteristics. Each glass unit is carefully designed to your specifications, to be utilised around the home, both indoors and outdoors, including coastal environments.

#### Perfect for:

- » Frameless Systems
- » Fixed Systems
- » Balustrades
- » Balconies

Please note: UKO Glass supplies the glass unit only. Our specialist glass solutions are suitable with most fixing options, but we do not supply the fixings themselves.