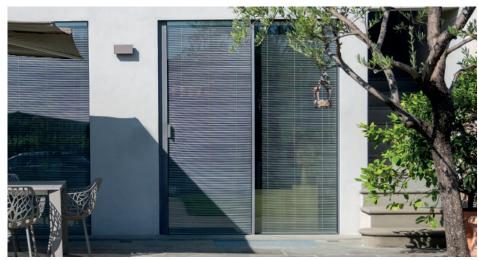

# Sovu Integral Blinds

Sealed within the glass unit, our Sovu electric, battery-operated integral blinds are an ideal solution for those looking for low-maintenace privacy options.

Unlike traditional blinds, Sovu blinds are sealed within the glass unit, keeping them free from dust, allergens and damage - the perfect solution for any space where cleanliess is essential.

Their advanced style is also available in multiple stylish design options, including an array of colours and the choice of silver or black aluminium channels, to elegantly blend with your glass unit. The blinds are available as a venetian blind, pleated blind and blackout honeycomb blind, to suit the design styles of mulitiple spaces, both residential and commercial.

Integral blinds are the perfect solution for controlling heat and glare from the sun, our partnership with industry experts ensure the most trustworthy systems are used, for the best views and privacy control.