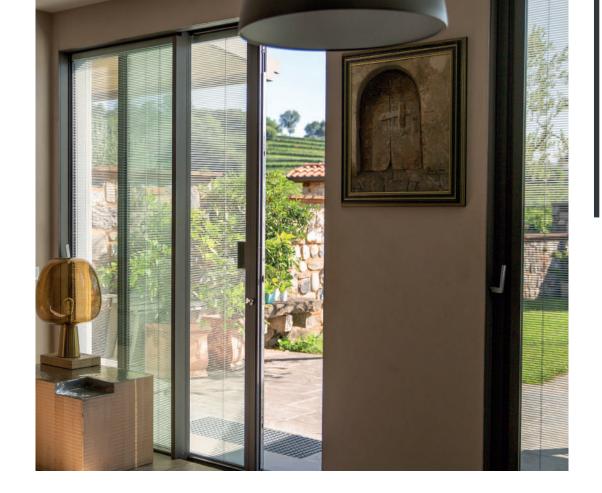

# Sovu Integral Blinds

Sealed within the glass unit, our Sovu electric, battery-operated integral blinds are an ideal solution for those looking for low-maintenace privacy options.

Unlike traditional blinds, Sovu blinds are sealed within the glass unit, keeping them free from dust, allergens and damage - the perfect solution for any space where cleanliess is essential.

Not only do they offer exceptional insulation with our double glazed units, but being sealed within the unit means they are also protected from wear and tear and stand the test of time. Operated via a battery-powered control unit, the blinds offer easy and effortless opening, making them suitable for any window or door unit.