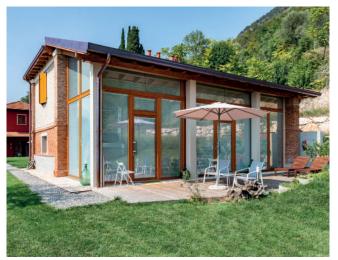

## **Oversized Glass Units**

Offering seamless, expansive views, oversized glass units are perfect for those larger projects to maximise natural light and create stunning, open spaces.

At UKO Glass, we specialise in producing oversized glass units at remarkable flexibility with minimal restrictions.

Our advanced facilities allow us to deliver high-quality, custom-sized glass solutions that elevate both aesthetic appeal and functionality, making them an ideal choice for innovative architectural designs.

Whether you require pre-cut or made-to-order options, every unit of oversized glass from our factory showcases our dedication to quality. Equipped with advanced machinery and a team of skilled specialists, we ensure precision, durability and an unbeatable finish.