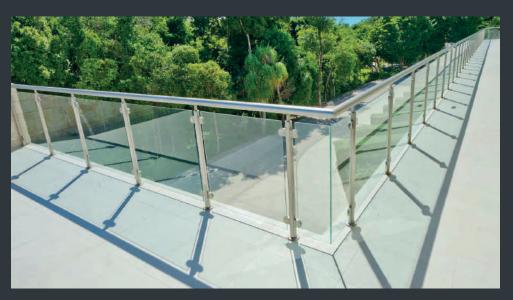

# Glass Balustrades & Balconies

For classic and elegant glass barriers that transform both outdoor and indoor applications.

Our range of carefully selected glass is suitable for a variety of different design choices, bringing projects their own unique characteristics. Each glass unit is carefully designed to your specifications, to be utilised around the home, both indoors and outdoors, including coastal environments.

#### Perfect for:

- » Frameless Systems
- » Fixed Systems
- » Balustrades
- » Balconies

Please note: UKO Glass supplies the glass unit only. Our specialist glass solutions are suitable with most fixing options, but we do not supply the fixings themselves.