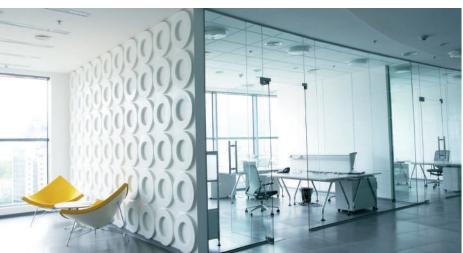

## **Acoustic Glass**

Creating acoustic comfort, one bespoke glass unit at a time.

Whether you're in the centre of a busy city or office, close to main roads, or just seeking a more peaceful indoor space, acoustic glass provides unparalleled noise reduction while enhancing natural light and transparency throughout.

Manufactured specifically to minimise any sound transmission, this insulating glass type is ideal for homes and environments where peace and quiet is rare.

Our collection of pre-made and made-to-order acoustic glass products use the highest quality materials to deliver exceptional performance when incorporated into units.