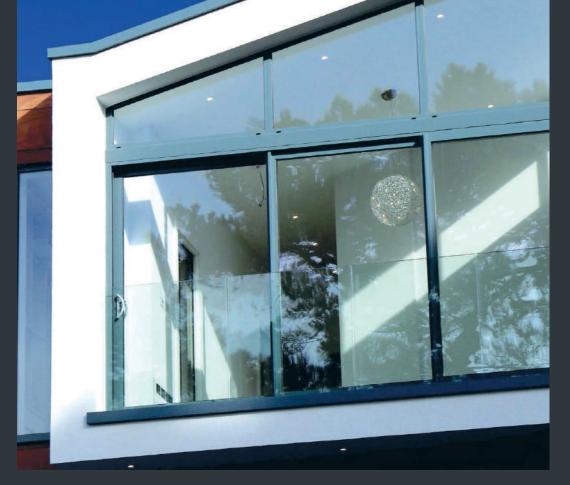

## **Oversized Glass Units**

Offering seamless, expansive views, oversized glass units are perfect for those larger projects to maximise natural light and create stunning, open spaces.

At UKO Glass, we specialise in producing oversized glass units at remarkable flexibility with minimal restrictions.

Our advanced facilities allow us to deliver high-quality, custom-sized glass solutions that elevate both aesthetic appeal and functionality, making them an ideal choice for innovative architectural designs.

Whether you require pre-cut or made-to-order options, every unit of oversized glass from our factory showcases our dedication to quality. Equipped with advanced machinery and a team of skilled specialists, we ensure precision, durability and an unbeatable finish.