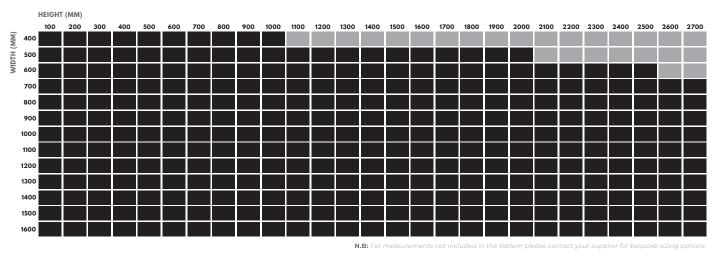

## **Size Chart**

SO

Blinds

#### Motorised (Rechargeable Battery) - 20mm Cavity

4mm Glass (28mm Unit)

Feasible Blind Size

Non-feasible Blind Size