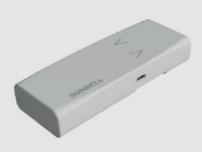

#### **Battery Actuator**

Another addition to our market-leading blind accessories is our innovative battery actuator.

This creates a safety lock, ensuring the blind can only be operated when the window is closed. The blind stops if the window is out of square or if in the open position.

This system prevents cord tangling and scratches on the coating, for longer-lasting performance.