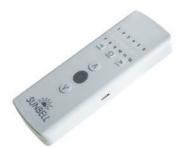

#### **Remote Control**

The motorised integrated blind is operated by an external device, fully equipped with magnetic connection and rechargeable battery.

As an optional extra, we offer a remote control for ease of use. The control can be used remotely from across the room, for instant light control at the press of a button.