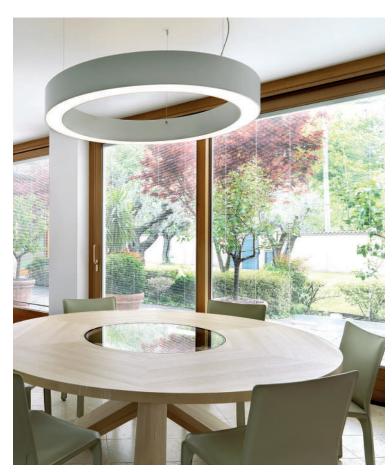

# **Integral Blinds**

for windows, doors & glass panes

The Sovu Integral Blind offers seamless and sophisticated solution for controlling light and shade for a more comfortable living space.

The elegant system removes the need for cleaning, offering a timeless and stylish design for maintenance-free blinds.

### **Advanced Adaptability**

The Sovu Integral Blinds offer functionality, flexibility and resistance with their innovative design and is suitable for multiple applications.