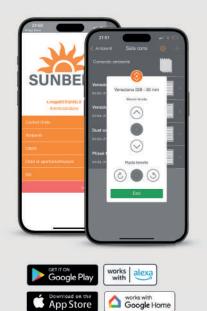

#### SMART App

For a smarter way to control the SOVU motorised blinds, our smart control unit and Al-Sun app allows you to manage blinds, tilt slats, create light scenarios and so much more from your mobile device.

Available for both android and iOS systems, the smart control allows you to control the blinds remotely with tilting, raising and lowering functions. By setting a unique weekly schedule, you can customise the blind control to suit your daily lifestyle and indoor environments.

This feature is also compatible with home automation system controls and is even suitable for blinds also previously installed.