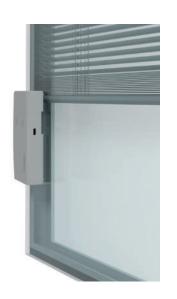

#### Motorised Controls

Our motorised system is the firstandonlyrechargeable battery system with European patent.

With a wireless magnetic actuator and electronic management outside the glass, the system is battery operated to move up & down.

#### **Remote Control**

The motorised integrated blind is operated by an external device, fully equipped with magnetic connection and rechargeable battery.

As an optional extra, we offer a remote control for ease of use. The control can be used remotely from across the room, for instant light control at the press of a button.