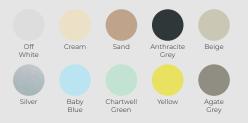

#### **Finishes**

With 9 finishes to choose from, you'll find the perfect fit for your project.